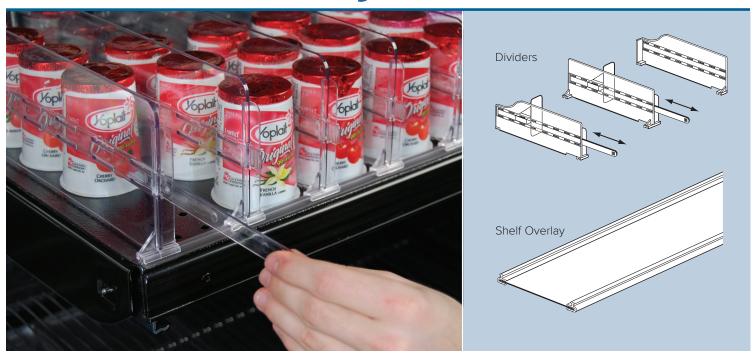

## Features and Benefits

- Keeps products organized and accessible
- Increased sales due to section always looking full
- Clear dividers allow for full visibility of product
- Dividers adjust to any product width
- Puller System helps guarantee first-in, first-out rotation for product freshness
- Shelf Overlay with pebbled surface helps containers slide forward; available in 20" and 22" depths in black or white
- Tool-free assembly

## Clear dividers adjust to any product width

Product Puller System & Shelf Overlay eliminates the hassles of stocking, stacking, and restocking for increased sales. Designed to fit any dairy case, its height efficient pull-out and pull tab features can increase labor savings as much as 50%.

New product can easily be placed behind existing shelf stock providing first in, first out rotation.